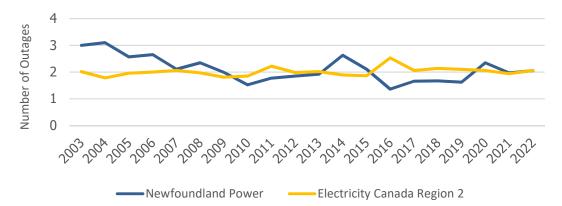

Figure 1
Newfoundland Power vs. Canadian Average
SAIDI - Normal Operating Conditions
(2003-2022)

1

Figure 2 below shows the comparison of Newfoundland Power's SAIFI performance with the Canadian average for the period 2003 to 2022.

Figure 2
Newfoundland Power vs. Canadian Average
SAIFI - Normal Operating Conditions
(2003-2022)