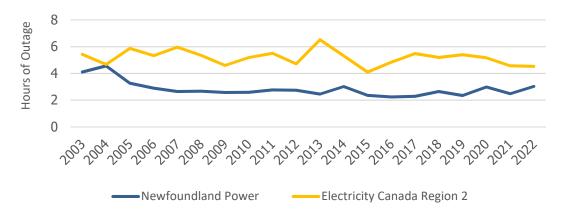

10

11

Reference: 2024-2028 Capital Plan

- Q. Page 4 Figure 1. Comparisons of Newfoundland Power's reliability performance for SAIDI and SAIFI with the Canadian average for the period 2013-2022 are in Figures 2 and 3 on pages 7-8 of the Capital Budget Overview. Provide a chart that shows the comparison of Newfoundland Power's SAIDI and SAIFI performance with the Canadian average for the period 2003-2022.
- A. Figure 1 below shows the comparison of Newfoundland Power's SAIDI performance to the Canadian average for the period 2003 to 2022.

Figure 1
Newfoundland Power vs. Canadian Average
SAIDI - Normal Operating Conditions
(2003-2022)

1

Figure 2 below shows the comparison of Newfoundland Power's SAIFI performance with the Canadian average for the period 2003 to 2022.