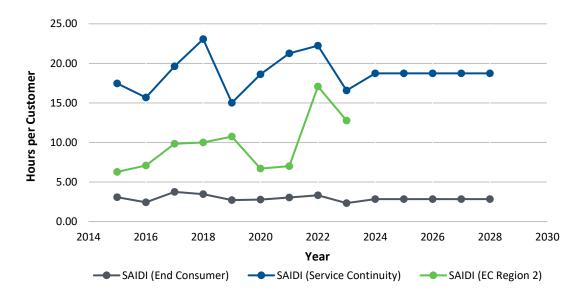

**Chart 4: SAIDI Excluding Major Events** 

**Chart 5: SAIDI Including Major Events** 

Chart 6: SAIFI Excluding Major Events - Island

Chart 7: SAIFI Including Major Events - Island

Chart 8: SAIDI Excluding Major Events - Island