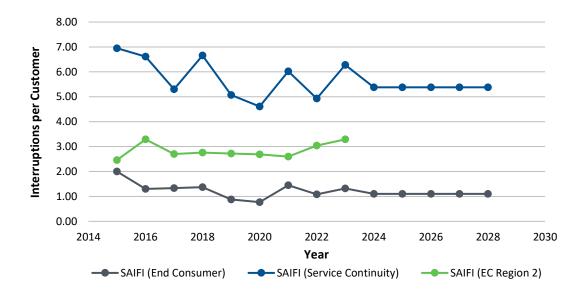

1 Q. Reference: Schedule 1 2025 Capital Budget Overview, pages 12-18, charts 2-13.

4

5

2 Is the Electricity Canada Region 2 reliability data for 2023 available? If yes, please update the identified charts.

6 A. Yes, the Electricity Canada Region 2 reliability data is now available for 2023. Please refer to the updated charts below.

**Chart 2: SAIFI Excluding Major Events** 

**Chart 3: SAIFI Including Major Events** 