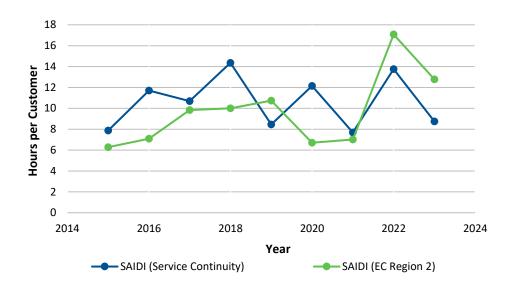

**Chart 4: SAIDI Excluding Major Events** 

**Chart 5: SAIDI Including Major Events** 

Chart 6: SAIFI Excluding Major Events - Island

Chart 7: SAIFI Including Major Events - Island

Chart 8: SAIDI Excluding Major Events - Island