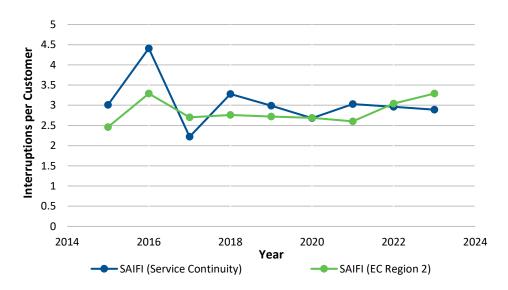

6 A. Yes, the Electricity Canada Region 2 reliability data is now available for 2023. Please refer to the updated charts below.

**Chart 2: SAIFI Excluding Major Events** 

**Chart 3: SAIFI Including Major Events** 