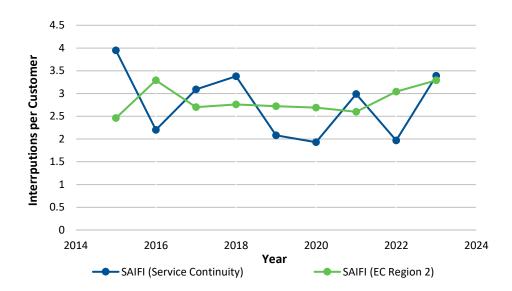

1 Q. Reference: Schedule 1 2025 Capital Budget Overview, pages 12-18, charts 2-13.

4

5

2 Is the Electricity Canada Region 2 reliability data for 2023 available? If yes, please update the identified charts.

6 A. Yes, the Electricity Canada Region 2 reliability data is now available for 2023. Please refer to the updated charts below.

**Chart 2: SAIFI Excluding Major Events** 

**Chart 3: SAIFI Including Major Events** 