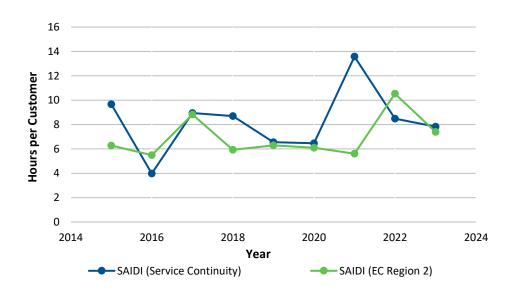

1 Q. Reference: Schedule 1 2025 Capital Budget Overview, pages 12-18, charts 2-13.

4

5

2 Is the Electricity Canada Region 2 reliability data for 2023 available? If yes, please update the identified charts.

6 A. Yes, the Electricity Canada Region 2 reliability data is now available for 2023. Please refer to the updated charts below.

**Chart 2: SAIFI Excluding Major Events** 

**Chart 3: SAIFI Including Major Events** 

**Chart 4: SAIDI Excluding Major Events** 

**Chart 5: SAIDI Including Major Events** 

Chart 6: SAIFI Excluding Major Events - Island

Chart 7: SAIFI Including Major Events - Island

Chart 8: SAIDI Excluding Major Events - Island