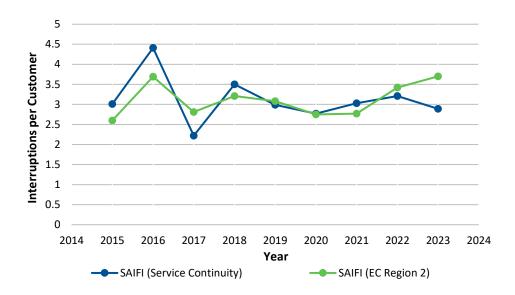

6 A. Yes, the Electricity Canada Region 2 reliability data is now available for 2023. Please refer to the updated charts below.

**Chart 2: SAIFI Excluding Major Events** 

**Chart 3: SAIFI Including Major Events** 