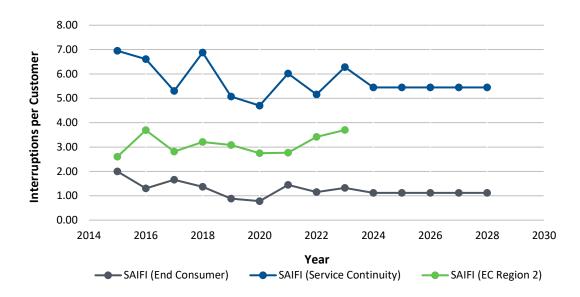

6 A. Yes, the Electricity Canada Region 2 reliability data is now available for 2023. Please refer to the updated charts below.

**Chart 2: SAIFI Excluding Major Events** 

**Chart 3: SAIFI Including Major Events** 