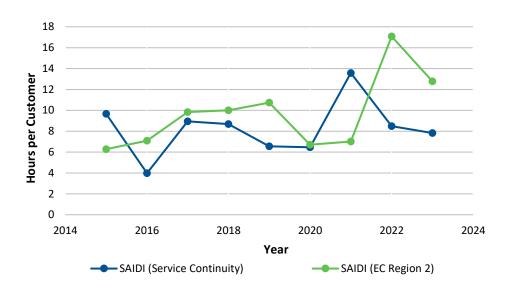

1 Q. Reference: Schedule 1 2025 Capital Budget Overview, pages 12-18, charts 2-13.

4

5

2 Is the Electricity Canada Region 2 reliability data for 2023 available? If yes, please update the identified charts.

6 A. Yes, the Electricity Canada Region 2 reliability data is now available for 2023. Please refer to the updated charts below.

**Chart 2: SAIFI Excluding Major Events** 

**Chart 3: SAIFI Including Major Events** 

**Chart 4: SAIDI Excluding Major Events** 

**Chart 5: SAIDI Including Major Events** 

Chart 6: SAIFI Excluding Major Events - Island

Chart 7: SAIFI Including Major Events - Island

Chart 8: SAIDI Excluding Major Events - Island