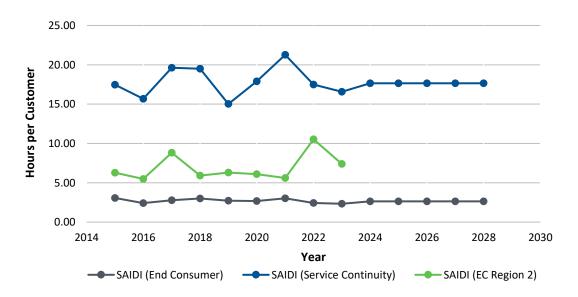

**Chart 4: SAIDI Excluding Major Events** 

**Chart 5: SAIDI Including Major Events** 

Chart 6: SAIFI Excluding Major Events - Island

Chart 7: SAIFI Including Major Events - Island

Chart 8: SAIDI Excluding Major Events - Island