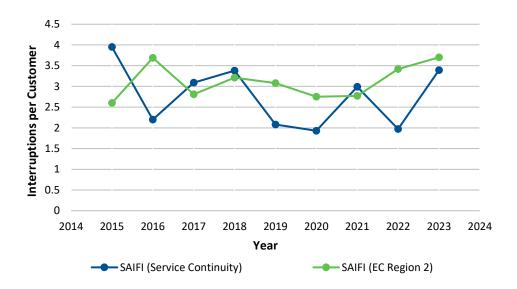

1 Q. Reference: Schedule 1 2025 Capital Budget Overview, pages 12-18, charts 2-13.

4

5

2 Is the Electricity Canada Region 2 reliability data for 2023 available? If yes, please update the identified charts.

6 A. Yes, the Electricity Canada Region 2 reliability data is now available for 2023. Please refer to the updated charts below.

**Chart 2: SAIFI Excluding Major Events** 

**Chart 3: SAIFI Including Major Events** 