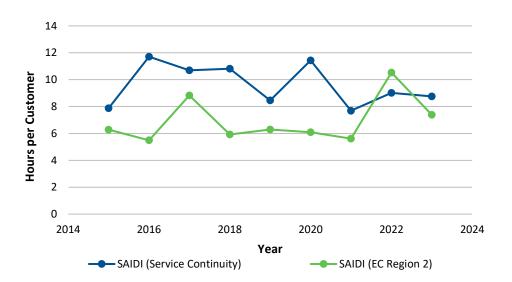

**Chart 4: SAIDI Excluding Major Events** 

**Chart 5: SAIDI Including Major Events** 

Chart 6: SAIFI Excluding Major Events - Island

Chart 7: SAIFI Including Major Events - Island

Chart 8: SAIDI Excluding Major Events - Island