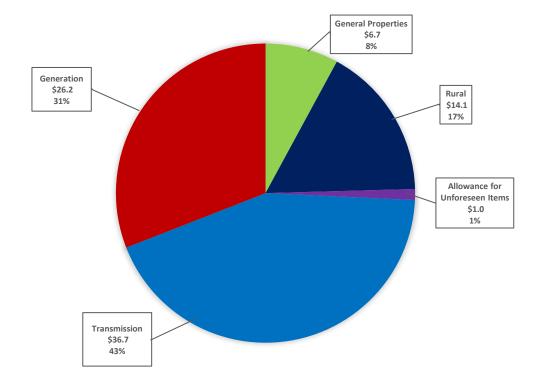

## Q. Reference: Volume I - Tab 1 - 2022 Capital Budget Overview

Please reproduce Figure 1 on page 6 showing the breakdown of the Transmission versus Rural Operations that constitute the \$50.8 million total in Transmission and Rural Operations capital expenditures

5

A. Please see the reproduction of Figure 1 detailing the breakdown of the Transmission and Rural Operations portion of \$50.8 million into \$36.7 million for Transmission and \$14.1 million for Rural Operations.<sup>1</sup>

Figure 1: 2022 Total Capital Summary (\$ millions)

<sup>&</sup>lt;sup>1</sup> 2021 planned transmission expenditures include \$1.2 million for Tools and Equipment, the usage of which may be shared between transmission and rural.