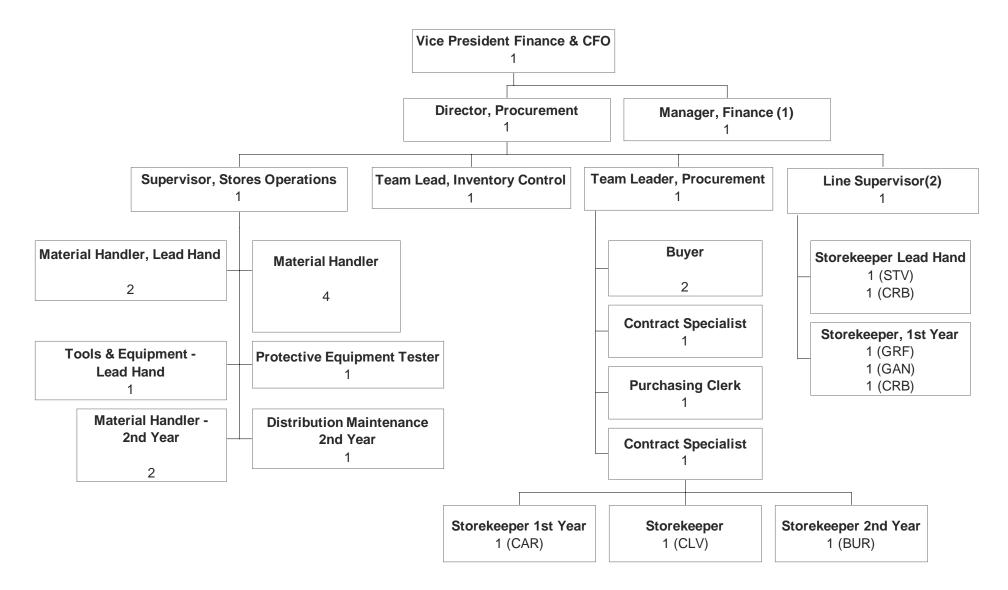

# **MATERIALS MANAGEMENT & CENTRAL STORES**

(1) Temporarily assigned.

(2) Dual reporting role with primary role in Stephenville Area.

PUB-NP-094, Attachment A Page 17 of 43