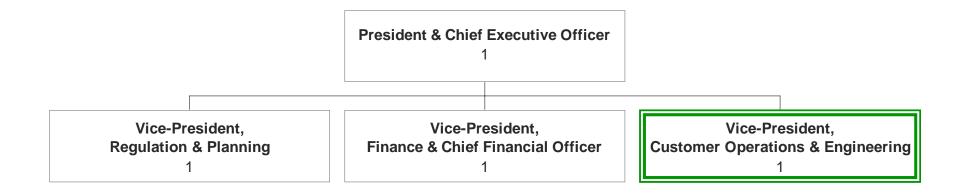

## Page 1 of 1

| 1<br>2<br>3<br>4 | Q. | In order to provide a record copy of document(s) already provided informally, please provide the organization charts for each of the groups responsible for handling customer inquiries and customer outage reports. |
|------------------|----|----------------------------------------------------------------------------------------------------------------------------------------------------------------------------------------------------------------------|
| 5                | A. | Please refer to the response to Request for Information PUB-NP-094, Attachment A:                                                                                                                                    |
| 6                |    | Newfoundland Power Organization Chart - Customer Inquiries and Customer Outages.                                                                                                                                     |
| 7                |    | The positions with responsibility for handling customer inquiries and customer outage                                                                                                                                |
| 8                |    | reports are represented in green.                                                                                                                                                                                    |

Newfoundland Power Organization Chart Customer Inquiries and Customer Outages

PUB-NP-094, Attachment A Page 1 of 43

# NEWFOUNDLAND POWER

# **ORGANIZATION CHART**

February 21, 2014

PUB-NP-094, Attachment A Page 2 of 43

# **NEWFOUNDLAND POWER INC.**

# **EXECUTIVE GROUP**

PUB-NP-094, Attachment A Page 3 of 43

# **CORPORATE ORGANIZATION**

(1) Dual reporting to VP, Regulation & Planning & VP, Customer Operations & Engineering.