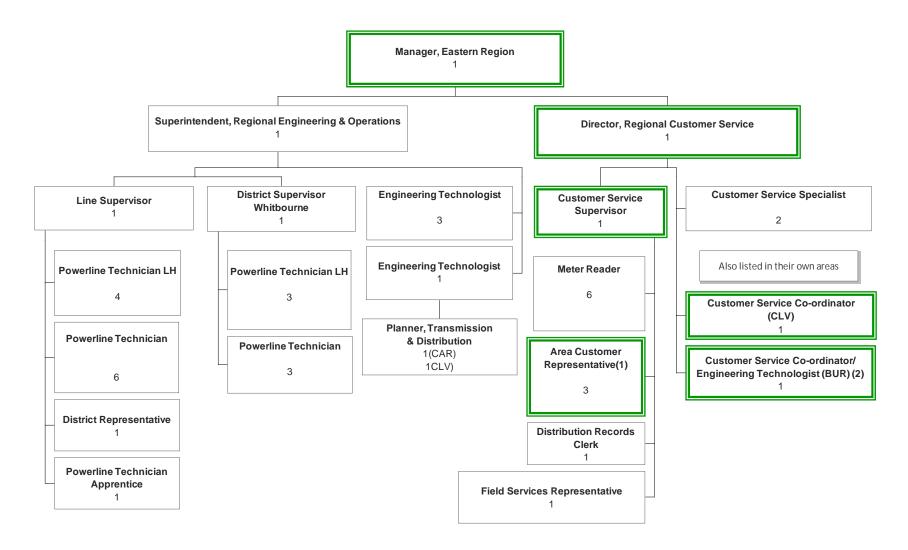

Newfoundland Power Organization Chart Customer Inquiries and Customer Outages

PUB-NP-094, Attachment A Page 1 of 43

# **CORPORATE ORGANIZATION**

(1) Dual reporting to VP, Regulation & Planning & VP, Customer Operations & Engineering.

# **CORPORATE RELATIONS & COMMUNICATIONS**

PUB-NP-094, Attachment A Page 5 of 43

# **NEWFOUNDLAND POWER INC.**

# **EASTERN REGION**

PUB-NP-094, Attachment A Page 35 of 43

## **CARBONEAR & WHITBOURNE AREA OPERATIONS**

PUB-NP-094, Attachment A Page 36 of 43