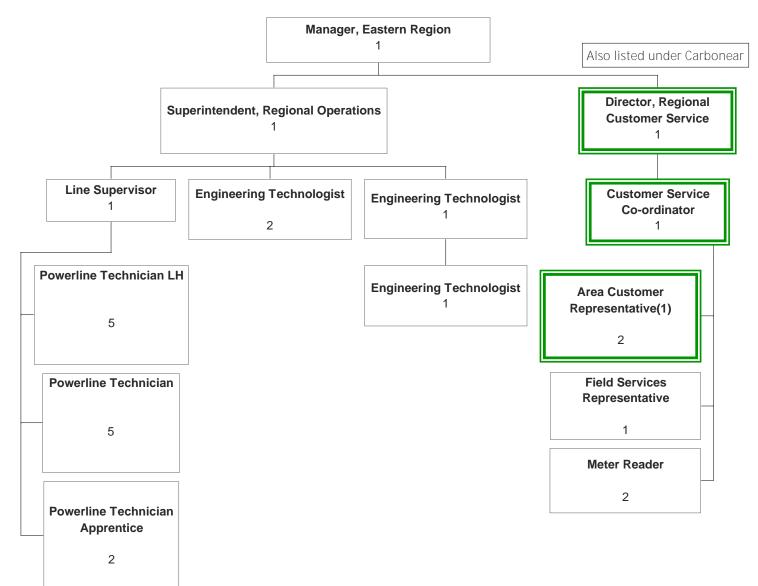

Newfoundland Power Organization Chart Customer Inquiries and Customer Outages

PUB-NP-094, Attachment A Page 1 of 43

# **CORPORATE ORGANIZATION**

(1) Dual reporting to VP, Regulation & Planning & VP, Customer Operations & Engineering.

# **CORPORATE RELATIONS & COMMUNICATIONS**

PUB-NP-094, Attachment A Page 5 of 43

# **NEWFOUNDLAND POWER INC.**

## **BONAVISTA AREA OPERATIONS**

(1) Dual reporting relationship with Customer Service.

PUB-NP-094. Attachment A Page 37 of 43