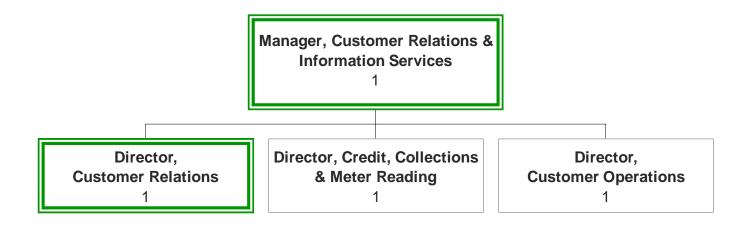

## Page 1 of 1

| 1<br>2<br>3<br>4 | Q. | In order to provide a record copy of document(s) already provided informally, please provide the organization charts for each of the groups responsible for handling customer inquiries and customer outage reports. |
|------------------|----|----------------------------------------------------------------------------------------------------------------------------------------------------------------------------------------------------------------------|
| 5                | A. | Please refer to the response to Request for Information PUB-NP-094, Attachment A:                                                                                                                                    |
| 6                |    | Newfoundland Power Organization Chart - Customer Inquiries and Customer Outages.                                                                                                                                     |
| 7                |    | The positions with responsibility for handling customer inquiries and customer outage                                                                                                                                |
| 8                |    | reports are represented in green.                                                                                                                                                                                    |

Newfoundland Power Organization Chart Customer Inquiries and Customer Outages

PUB-NP-094, Attachment A Page 1 of 43

# CUSTOMER RELATIONS (Page 1 of 3)

# **CUSTOMER RELATIONS Page 2 of 3**

PUB-NP-094, Attachment A Page 10 of 43

PUB-NP-094, Attachment A Page 11 of 43

# CUSTOMER RELATIONS (Page 3 of 3)

PUB-NP-094, Attachment A Page 12 of 43