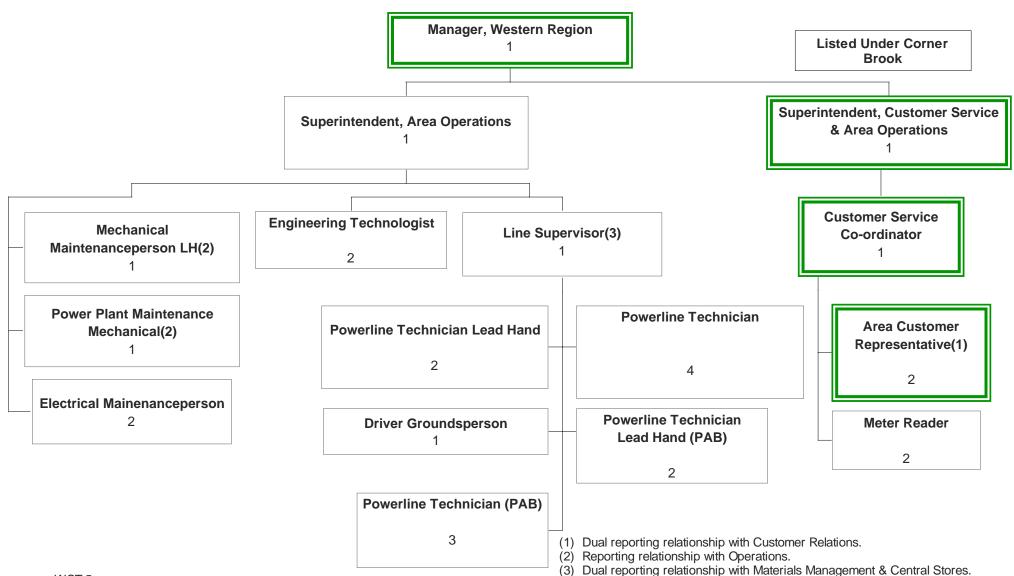

GION PUB-NP-094. Attachment A **GRAND FALLS AREA** Page 40 of 43 Manager, Western Region Listed Under Corner Brook 1 Superintendent, Customer Superintendent, Regional **Engineering & Operations** Service & Area Operations 1 1 **Customer Service Operations Supervisor Regional Support Engineering Technologist Co-ordinator Co-ordinator** 1 1 1 4 Planner, Transmission **Powerline Technician** & Distribution Area Customer Representative(1) Lead Hand 1 2 5 **Meter Reader District Representative** 2 **Powerline Technician Baie Verte/Springdale** 1 **Field Services Representative** 1 6 **Powerline Technician** Apprentice

2

PUB-NP-094, Attachment A Page 41 of 43

### **CORNER BROOK**



1. Dual reporting with Customer Relations.

PUB-NP-094, Attachment A Page 42 of 43

### **STEPHENVILLE AREA**



PUB-NP-094, Attachment A Page 43 of 43

## TRANSPORTATION



1. Dual reporting with St. John's Region.