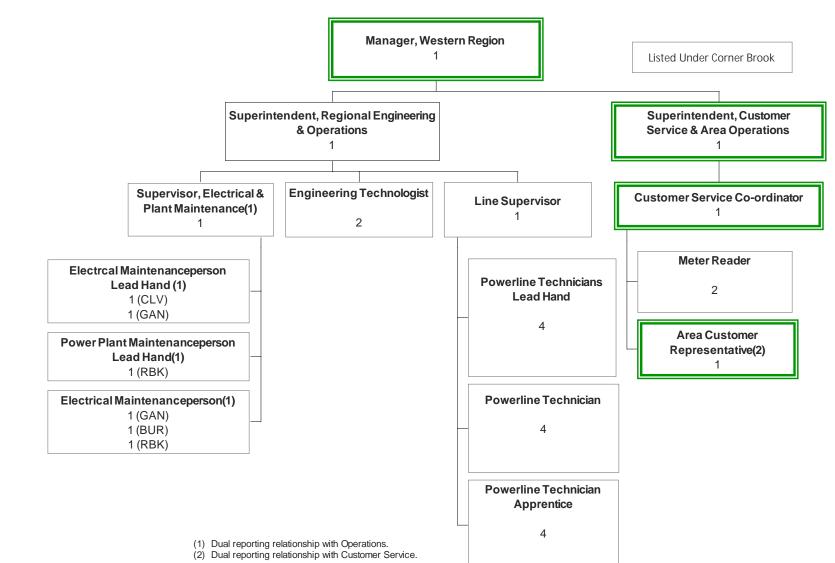

### **CORNER BROOK**

1. Dual reporting with Customer Relations.

PUB-NP-094, Attachment A Page 42 of 43