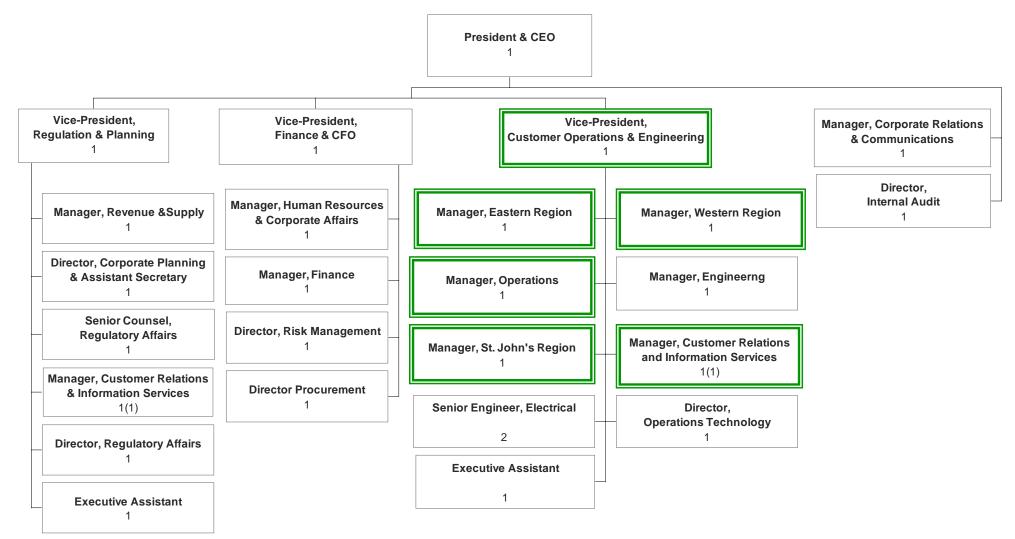

## Page 1 of 1

| 1<br>2<br>3<br>4 | Q. | In order to provide a record copy of document(s) already provided informally, please provide the organization charts for each of the groups responsible for handling customer inquiries and customer outage reports. |
|------------------|----|----------------------------------------------------------------------------------------------------------------------------------------------------------------------------------------------------------------------|
| 5                | A. | Please refer to the response to Request for Information PUB-NP-094, Attachment A:                                                                                                                                    |
| 6                |    | Newfoundland Power Organization Chart - Customer Inquiries and Customer Outages.                                                                                                                                     |
| 7                |    | The positions with responsibility for handling customer inquiries and customer outage                                                                                                                                |
| 8                |    | reports are represented in green.                                                                                                                                                                                    |

# **EXECUTIVE GROUP**

PUB-NP-094, Attachment A Page 3 of 43

# **CORPORATE ORGANIZATION**

(1) Dual reporting to VP, Regulation & Planning & VP, Customer Operations & Engineering.

# **CORPORATE RELATIONS & COMMUNICATIONS**

PUB-NP-094, Attachment A Page 5 of 43

# **INTERNAL AUDIT**

PUB-NP-094, Attachment A Page 6 of 43