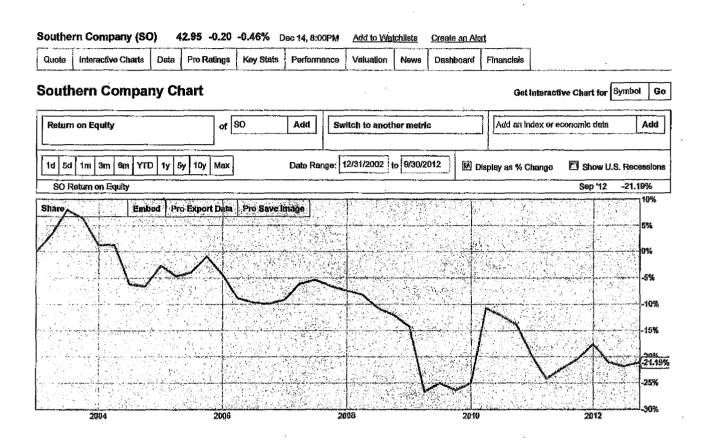

About Jobs Advertise Contact Terms Privacy Glossary Made in NYC Data by Zacks SO Tweets by StockTwits. YCharts @ 2009-2012

Dec 13, 2012 07:58AM ET U.S. Markets Closed, S&P 500 +0.05% NASDAQ -0.21%

Sign in or Register