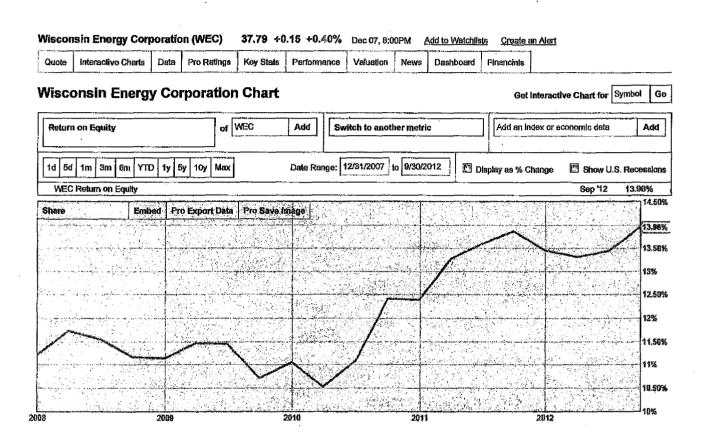

Staff

In relation to the foregoing matters please find enclosed eleven (11) copies of the following:

- 1. A graph showing the Return on Equity \*(12/31 2002 to 9/30/2012)
- 2. A graph displaying the % change in Return on Equity (12/31/2002 to 9/30/2012) for each of the following companies:

About Jobs Advertise Contact Terms Privacy Glossary Made in NYC Data by Zacks WEC Tweets by StockTwits. YCharts @ 2009-2012