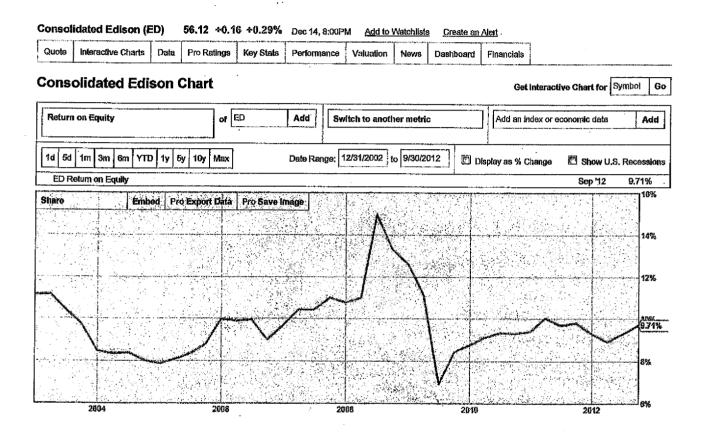

About Jobs Advertise Contact Terms Privacy Glossary Made in NYC Data by Zacks ED Tweets by StockTwits. YCharts @ 2009-2012

Dec 15, 2012 11:33AM ET U.S. Markets Closed, S&P 500 -0.37% NASDAQ -0.95%

Sign In or Register