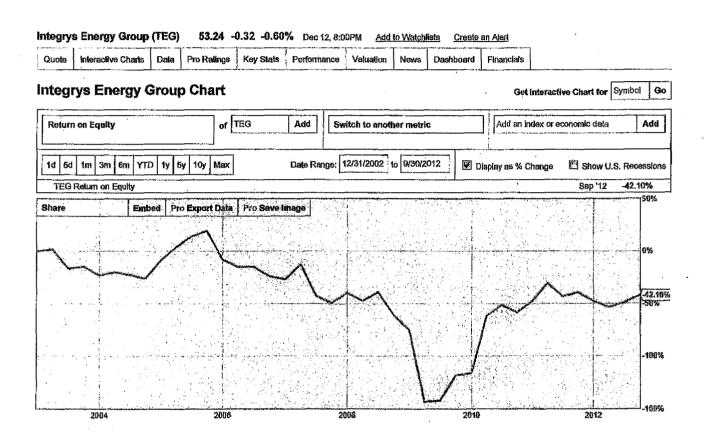

Staff

In relation to the foregoing matters please find enclosed eleven (11) copies of the following:

- 1. A graph showing the Return on Equity \*(12/31 2002 to 9/30/2012)
- 2. A graph displaying the % change in Return on Equity (12/31/2002 to 9/30/2012) for each of the following companies:

| Company Name                   | Page No.                                    |
|--------------------------------|---------------------------------------------|
| AGL Resources                  | 1, 2                                        |
| Alliant Energy                 | 3, 4                                        |
| Atmos Energy                   | 5, 6                                        |
| Consolidated Edison            | 7, 8                                        |
| Integrys Energy Group          | 9, 10                                       |
| *Piedmont Natural Gas          | 11, 12 (period from 1/31/2003 to 7/31/2012) |
| Southern Company               | 13, 14                                      |
| Vectren                        | 15, 16                                      |
| WGL                            | 17, 18                                      |
| Wisconsin Energy Corporation   | 19, 20                                      |
| Xcel Energy                    | 21, 22                                      |
| *Northwest Natural Gas Company | 23, 24 (period from 3/31/2004 to 9/30/2012) |