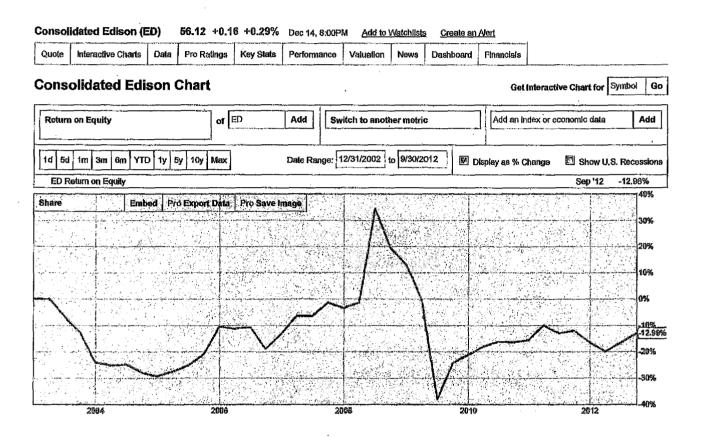

About Jobs Advertise Contact Terms Privacy Glossary Made in NYC Data by Zacks ED Tweets by SlockTwits. YCharls @ 2009-2012

Dec 13, 2012 07:53AM ET U.S. Markets Closed. S&P 500 +0.05% NASDAQ -0.21%

Sign in or Register