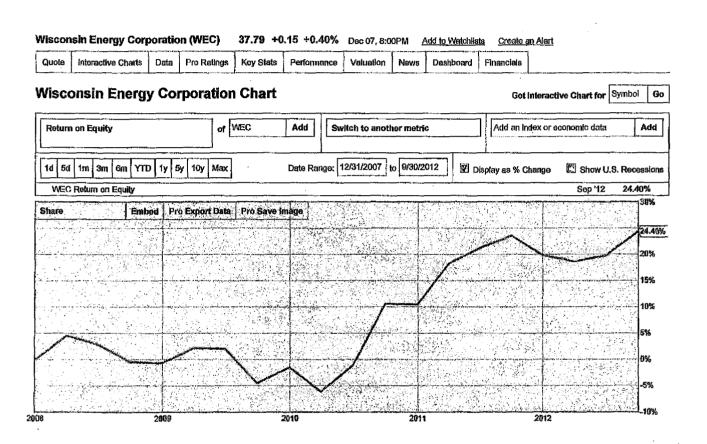

Staff

In relation to the foregoing matters please find enclosed eleven (11) copies of the following:

- 1. A graph showing the Return on Equity \*(12/31 2002 to 9/30/2012)
- 2. A graph displaying the % change in Return on Equity (12/31/2002 to 9/30/2012) for each of the following companies:

About Jobs Advertise Contact Terms Privacy Glossary Made in NYC Data by Zacks WEC Tweets by StockTwits. YCharts @ 2009-2012