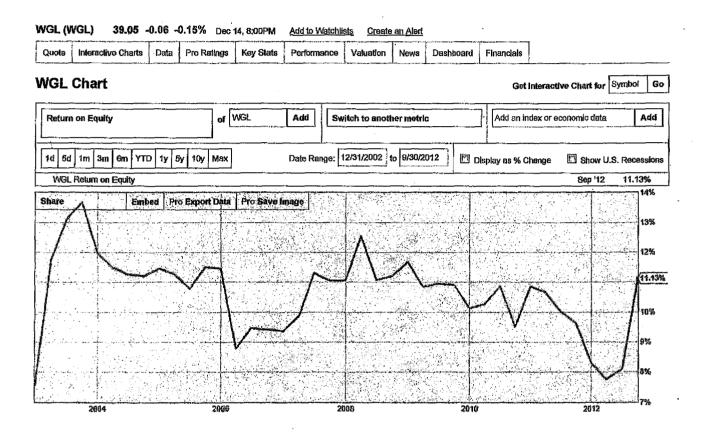

Staff

In relation to the foregoing matters please find enclosed eleven (11) copies of the following:

- 1. A graph showing the Return on Equity \*(12/31 2002 to 9/30/2012)
- 2. A graph displaying the % change in Return on Equity (12/31/2002 to 9/30/2012) for each of the following companies:

| Company Name                   | Page No.                                    |
|--------------------------------|---------------------------------------------|
| AGL Resources                  | 1, 2                                        |
| Alliant Energy                 | 3, 4                                        |
| Atmos Energy                   | 5, 6                                        |
| Consolidated Edison            | 7, 8                                        |
| Integrys Energy Group          | 9, 10                                       |
| *Piedmont Natural Gas          | 11, 12 (period from 1/31/2003 to 7/31/2012) |
| Southern Company               | 13, 14                                      |
| Vectren                        | 15, 16                                      |
| WGL                            | 17, 18                                      |
| Wisconsin Energy Corporation   | 19, 20                                      |
| Xcel Energy                    | 21, 22                                      |
| *Northwest Natural Gas Company | 23, 24 (period from 3/31/2004 to 9/30/2012) |

About Jobs Advertise Contact Terms Privacy Glossary Made in NYC Data by Zacks WGL Tweets by StockTwits. YCharts @ 2009-2012

Dec 15, 2012 11:41AM ET U.S. Markets Closed. S&P 500 -0.37% NASDAQ -0.95%

Sign in or Register `