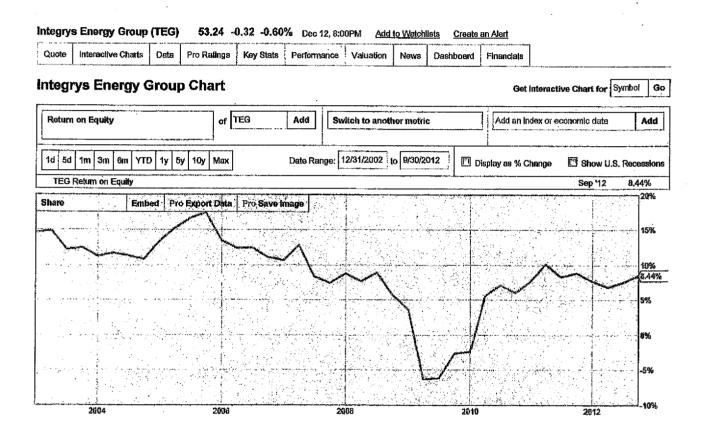

Staff

In relation to the foregoing matters please find enclosed eleven (11) copies of the following:

- 1. A graph showing the Return on Equity \*(12/31 2002 to 9/30/2012)
- 2. A graph displaying the % change in Return on Equity (12/31/2002 to 9/30/2012) for each of the following companies:

| Company Name                   | Page No.                                    |
|--------------------------------|---------------------------------------------|
| AGL Resources                  | 1, 2                                        |
| Alliant Energy                 | 3, 4                                        |
| Atmos Energy                   | 5, 6                                        |
| Consolidated Edison            | 7, 8                                        |
| Integrys Energy Group          | 9, 10                                       |
| *Piedmont Natural Gas          | 11, 12 (period from 1/31/2003 to 7/31/2012) |
| Southern Company               | 13, 14                                      |
| Vectren                        | 15, 16                                      |
| WGL                            | 17, 18                                      |
| Wisconsin Energy Corporation   | 19, 20                                      |
| Xcel Energy                    | 21, 22                                      |
| *Northwest Natural Gas Company | 23, 24 (period from 3/31/2004 to 9/30/2012) |