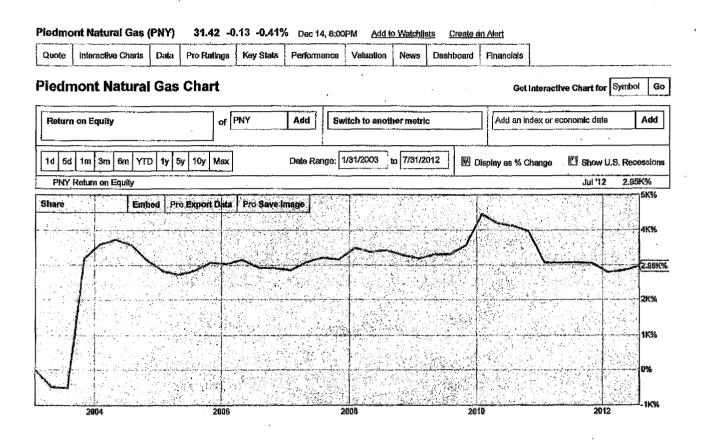

About Jobs Advertise Contact Terms Privacy Glossary Made in NYC Data by Zacks PNY Tweets by StockTwits. YCharts © 2009-2012

Page 1 of ]

Dec 15, 2012 11:31AM ET U.S. Markets Closed. S&P 500 -0.37% NASDAQ -0.95%