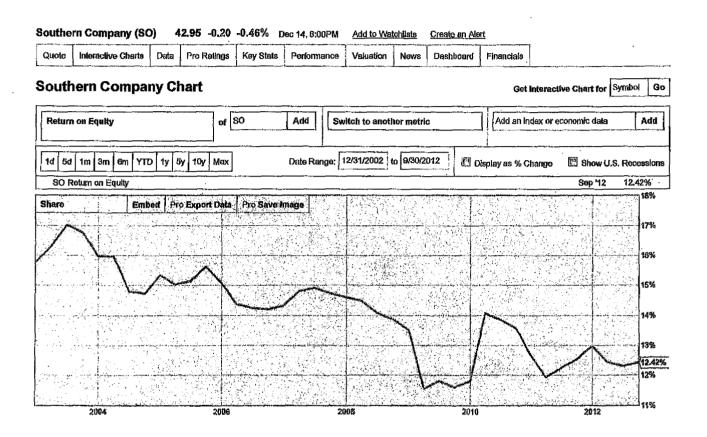

About Jobs Advertise Contact Terms Privacy Glossary Made in NYC Data by Zacks SO Tweets by StockTwits, YCharts @ 2009-2012

Dec 15, 2012 11:39AM ET U.S. Markets Closed, S&P 500 -0.37% NASDAQ -0.95%

Sign in or Register