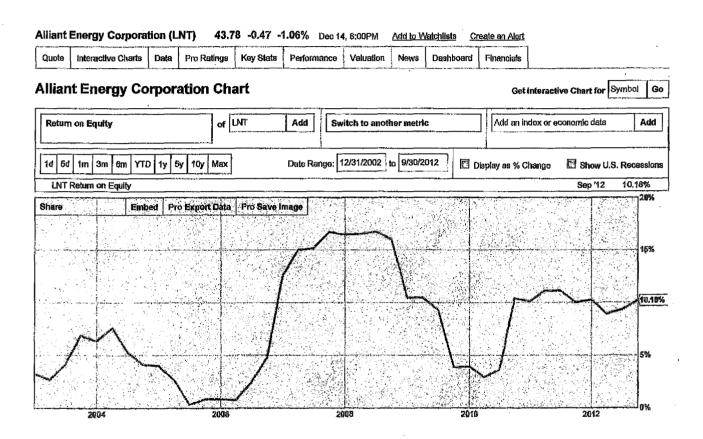

Staff

In relation to the foregoing matters please find enclosed eleven (11) copies of the following:

- 1. A graph showing the Return on Equity \*(12/31 2002 to 9/30/2012)
- 2. A graph displaying the % change in Return on Equity (12/31/2002 to 9/30/2012) for each of the following companies:

| Company Name                   | Page No.                                    |
|--------------------------------|---------------------------------------------|
| AGL Resources                  | 1, 2                                        |
| Alliant Energy                 | 3, 4                                        |
| Atmos Energy                   | 5, 6                                        |
| Consolidated Edison            | 7, 8                                        |
| Integrys Energy Group          | 9, 10                                       |
| *Piedmont Natural Gas          | 11, 12 (period from 1/31/2003 to 7/31/2012) |
| Southern Company               | 13, 14                                      |
| Vectren                        | 15, 16                                      |
| WGL                            | 17, 18                                      |
| Wisconsin Energy Corporation   | 19, 20                                      |
| Xcel Energy                    | 21, 22                                      |
| *Northwest Natural Gas Company | 23, 24 (period from 3/31/2004 to 9/30/2012) |