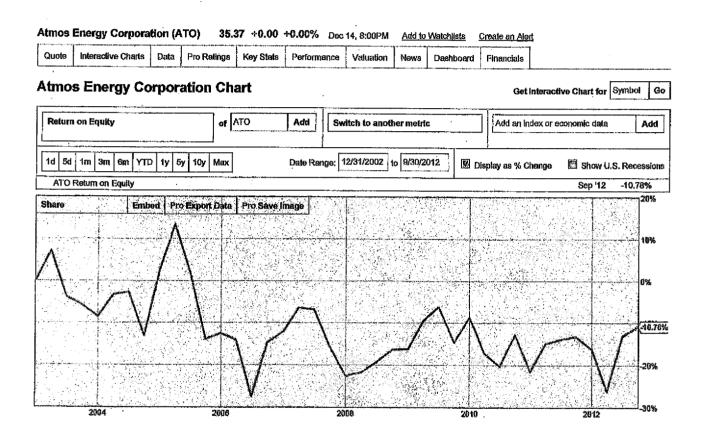

**Atmos Energy Corporation (ATO)** 35.37 +0.00 +0.00% Dec 14, 8:00PM Add to Watchlists Create an Alert Interactive Charts | Data | Pro Ratings **Key Stats** Performance Valuation Dashboard Financials **Atmos Energy Corporation Chart** Get Interactive Chart for Symbol of ATO Return on Equity Add Switch to another metric Add an index or economic data Add 1d 5d 1m 3m 6m YTD 1y 5y 10y Max Date Range: 12/31/2002 to 9/30/2012 🗓 Display as % Change Show U.S, Recessions ATO Return on Equity Share Embed | No Export Data | Pro Save Image