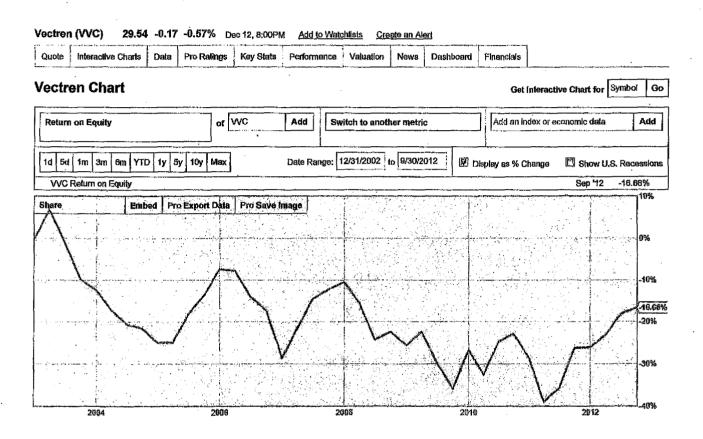

Staff

In relation to the foregoing matters please find enclosed eleven (11) copies of the following:

- 1. A graph showing the Return on Equity \*(12/31 2002 to 9/30/2012)
- 2. A graph displaying the % change in Return on Equity (12/31/2002 to 9/30/2012) for each of the following companies:

| Company Name                   | Page No.                                    |
|--------------------------------|---------------------------------------------|
| AGL Resources                  | 1, 2                                        |
| Alliant Energy                 | 3, 4                                        |
| Atmos Energy                   | 5, 6                                        |
| Consolidated Edison            | 7, 8                                        |
| Integrys Energy Group          | 9, 10                                       |
| *Piedmont Natural Gas          | 11, 12 (period from 1/31/2003 to 7/31/2012) |
| Southern Company               | 13, 14                                      |
| Vectren                        | 15, 16                                      |
| WGL                            | 17, 18                                      |
| Wisconsin Energy Corporation   | 19, 20                                      |
| Xcel Energy                    | 21, 22                                      |
| *Northwest Natural Gas Company | 23, 24 (period from 3/31/2004 to 9/30/2012) |

About Jobs Advertise Contact Terms Privacy Glossary Made in NYC Data by Zacks VVC Tweets by StockTwits. YCharts © 2009-2012

Dec 15, 2012 11:41AM ET U.S. Markets Closed. S&P 500 -0.37% - NASDAQ -0.95%

Sign in or Register