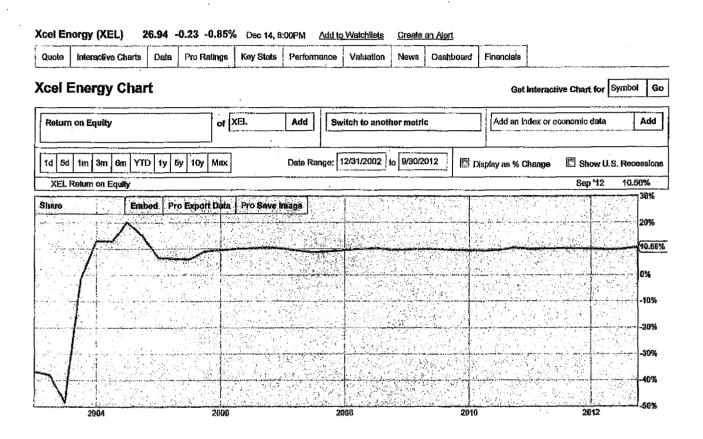

Staff

In relation to the foregoing matters please find enclosed eleven (11) copies of the following:

- 1. A graph showing the Return on Equity \*(12/31 2002 to 9/30/2012)
- 2. A graph displaying the % change in Return on Equity (12/31/2002 to 9/30/2012) for each of the following companies:

About Jobs Advertise Contact Terms Privacy Glossary Made in NYC Data by Zacks XEL Tweets by StockTwits. YCharts @ 2009-2012

Dec 15, 2012 11:40AM ET U.S. Markets Closed, . S&P 500 -0,37% NASDAQ -0.95%

Page 1 of 1