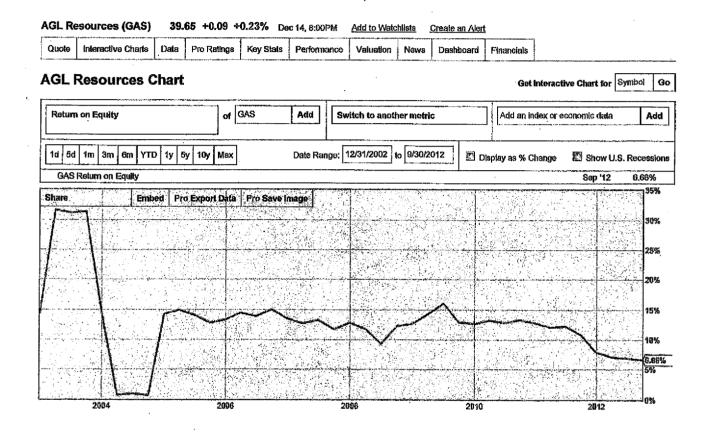

Staff

In relation to the foregoing matters please find enclosed eleven (11) copies of the following:

- 1. A graph showing the Return on Equity \*(12/31 2002 to 9/30/2012)
- 2. A graph displaying the % change in Return on Equity (12/31/2002 to 9/30/2012) for each of the following companies:

| Company Name                   | Page No.                                    |
|--------------------------------|---------------------------------------------|
| AGL Resources                  | 1, 2                                        |
| Alliant Energy                 | 3, 4                                        |
| Atmos Energy                   | 5, 6                                        |
| Consolidated Edison            | 7, 8                                        |
| Integrys Energy Group          | 9, 10                                       |
| *Piedmont Natural Gas          | 11, 12 (period from 1/31/2003 to 7/31/2012) |
| Southern Company               | 13, 14                                      |
| Vectren                        | 15, 16                                      |
| WGL                            | 17, 18                                      |
| Wisconsin Energy Corporation   | 19, 20                                      |
| Xcel Energy                    | 21, 22                                      |
| *Northwest Natural Gas Company | 23, 24 (period from 3/31/2004 to 9/30/2012) |