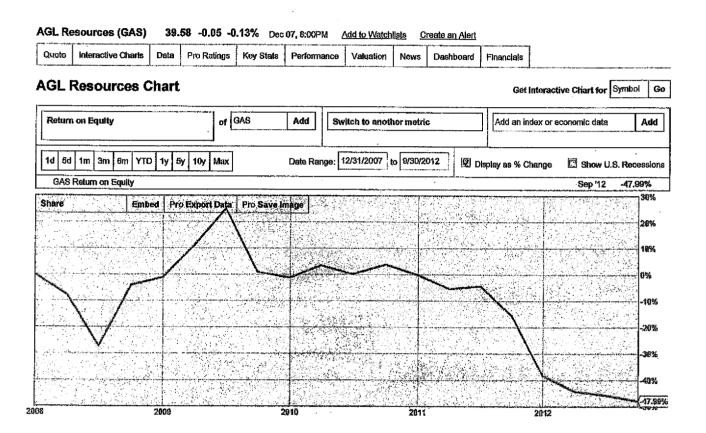

Staff

In relation to the foregoing matters please find enclosed eleven (11) copies of the following:

- 1. A graph showing the Return on Equity \*(12/31 2002 to 9/30/2012)
- 2. A graph displaying the % change in Return on Equity (12/31/2002 to 9/30/2012) for each of the following companies:

| Company Name                   | Page No.                                    |
|--------------------------------|---------------------------------------------|
| AGL Resources                  | 1, 2                                        |
| Alliant Energy                 | 3, 4                                        |
| Atmos Energy                   | 5, 6                                        |
| Consolidated Edison            | 7, 8                                        |
| Integrys Energy Group          | 9, 10                                       |
| *Piedmont Natural Gas          | 11, 12 (period from 1/31/2003 to 7/31/2012) |
| Southern Company               | 13, 14                                      |
| Vectren                        | 15, 16                                      |
| WGL                            | 17, 18                                      |
| Wisconsin Energy Corporation   | 19, 20                                      |
| Xcel Energy                    | 21, 22                                      |
| *Northwest Natural Gas Company | 23, 24 (period from 3/31/2004 to 9/30/2012) |