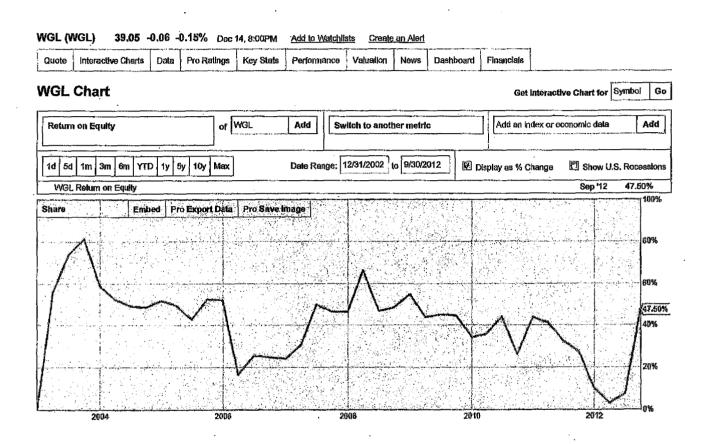

Staff

In relation to the foregoing matters please find enclosed eleven (11) copies of the following:

- 1. A graph showing the Return on Equity \*(12/31 2002 to 9/30/2012)
- 2. A graph displaying the % change in Return on Equity (12/31/2002 to 9/30/2012) for each of the following companies:

| Company Name                   | Page No.                                    |
|--------------------------------|---------------------------------------------|
| AGL Resources                  | 1, 2                                        |
| Alliant Energy                 | 3, 4                                        |
| Atmos Energy                   | 5, 6                                        |
| Consolidated Edison            | 7, 8                                        |
| Integrys Energy Group          | 9, 10                                       |
| *Piedmont Natural Gas          | 11, 12 (period from 1/31/2003 to 7/31/2012) |
| Southern Company               | 13, 14                                      |
| Vectren                        | 15, 16                                      |
| WGL                            | 17, 18                                      |
| Wisconsin Energy Corporation   | 19, 20                                      |
| Xcel Energy                    | 21, 22                                      |
| *Northwest Natural Gas Company | 23, 24 (period from 3/31/2004 to 9/30/2012) |

About Jobs Advertise Contact Terms Privacy Glossary Made in NYC Data by Zacks WGL Tweets by StockTwits. YCharts @ 2009-2012

Dec 15, 2012 11:41AM ET U.S. Markets Closed. S&P 500 -0.37% NASDAQ -0.95%

Sign in or Register `