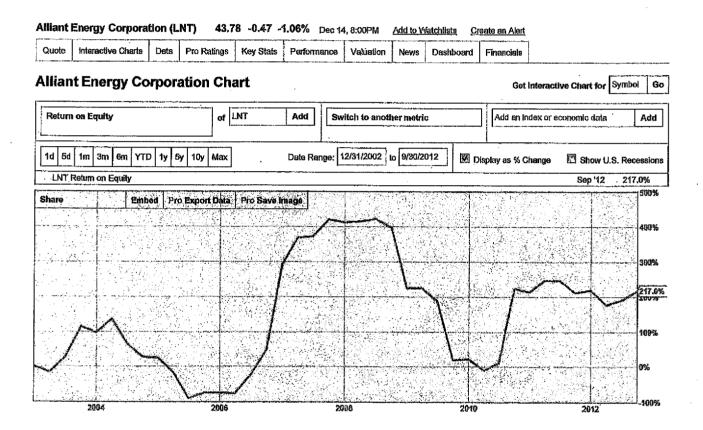

Staff

In relation to the foregoing matters please find enclosed eleven (11) copies of the following:

- 1. A graph showing the Return on Equity \*(12/31 2002 to 9/30/2012)
- 2. A graph displaying the % change in Return on Equity (12/31/2002 to 9/30/2012) for each of the following companies:

| Company Name                   | Page No.                                    |
|--------------------------------|---------------------------------------------|
| AGL Resources                  | 1, 2                                        |
| Alliant Energy                 | 3, 4                                        |
| Atmos Energy                   | 5, 6                                        |
| Consolidated Edison            | 7, 8                                        |
| Integrys Energy Group          | 9, 10                                       |
| *Piedmont Natural Gas          | 11, 12 (period from 1/31/2003 to 7/31/2012) |
| Southern Company               | 13, 14                                      |
| Vectren                        | 15, 16                                      |
| WGL                            | 17, 18                                      |
| Wisconsin Energy Corporation   | 19, 20                                      |
| Xcel Energy                    | 21, 22                                      |
| *Northwest Natural Gas Company | 23, 24 (period from 3/31/2004 to 9/30/2012) |