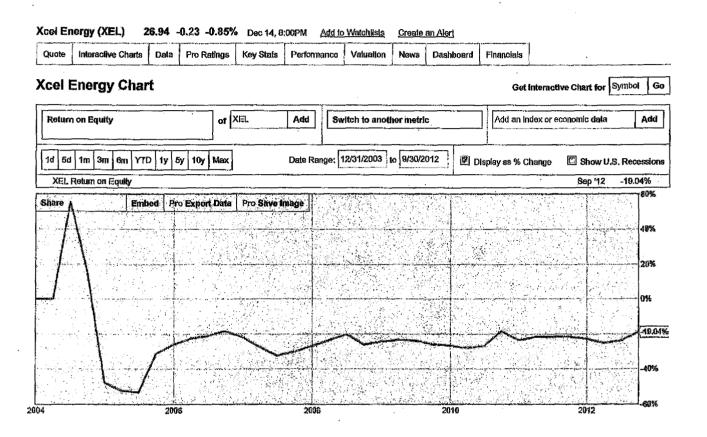

Staff

In relation to the foregoing matters please find enclosed eleven (11) copies of the following:

- 1. A graph showing the Return on Equity \*(12/31 2002 to 9/30/2012)
- 2. A graph displaying the % change in Return on Equity (12/31/2002 to 9/30/2012) for each of the following companies:

About Jobs Advertise Contact Terms Privacy Glossary Made in NYC Data by Zacks XEL Tweets by StockTwits. YCharts @ 2009-2012

Dec 15, 2012 11:40AM ET U.S. Markets Closed, . S&P 500 -0,37% NASDAQ -0.95%

Page 1 of 1