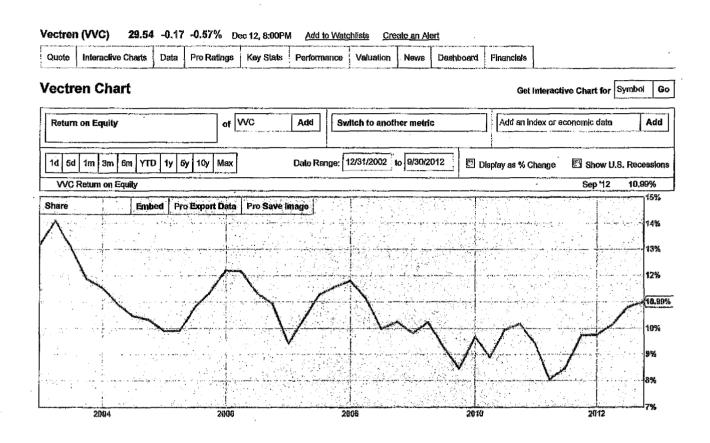

Staff

In relation to the foregoing matters please find enclosed eleven (11) copies of the following:

- 1. A graph showing the Return on Equity \*(12/31 2002 to 9/30/2012)
- 2. A graph displaying the % change in Return on Equity (12/31/2002 to 9/30/2012) for each of the following companies:

| Company Name                   | Page No.                                    |
|--------------------------------|---------------------------------------------|
| AGL Resources                  | 1, 2                                        |
| Alliant Energy                 | 3, 4                                        |
| Atmos Energy                   | 5, 6                                        |
| Consolidated Edison            | 7, 8                                        |
| Integrys Energy Group          | 9, 10                                       |
| *Piedmont Natural Gas          | 11, 12 (period from 1/31/2003 to 7/31/2012) |
| Southern Company               | 13, 14                                      |
| Vectren                        | 15, 16                                      |
| WGL                            | 17, 18                                      |
| Wisconsin Energy Corporation   | 19, 20                                      |
| Xcel Energy                    | 21, 22                                      |
| *Northwest Natural Gas Company | 23, 24 (period from 3/31/2004 to 9/30/2012) |

About Jobs Advertise Contact Terms Privacy Glossary Made in NYC Data by Zacks VVC Tweets by StockTwits. YCharts © 2009-2012

Dec 15, 2012 11:41AM ET U.S. Markets Closed. S&P 500 -0.37% - NASDAQ -0.95%

Sign in or Register