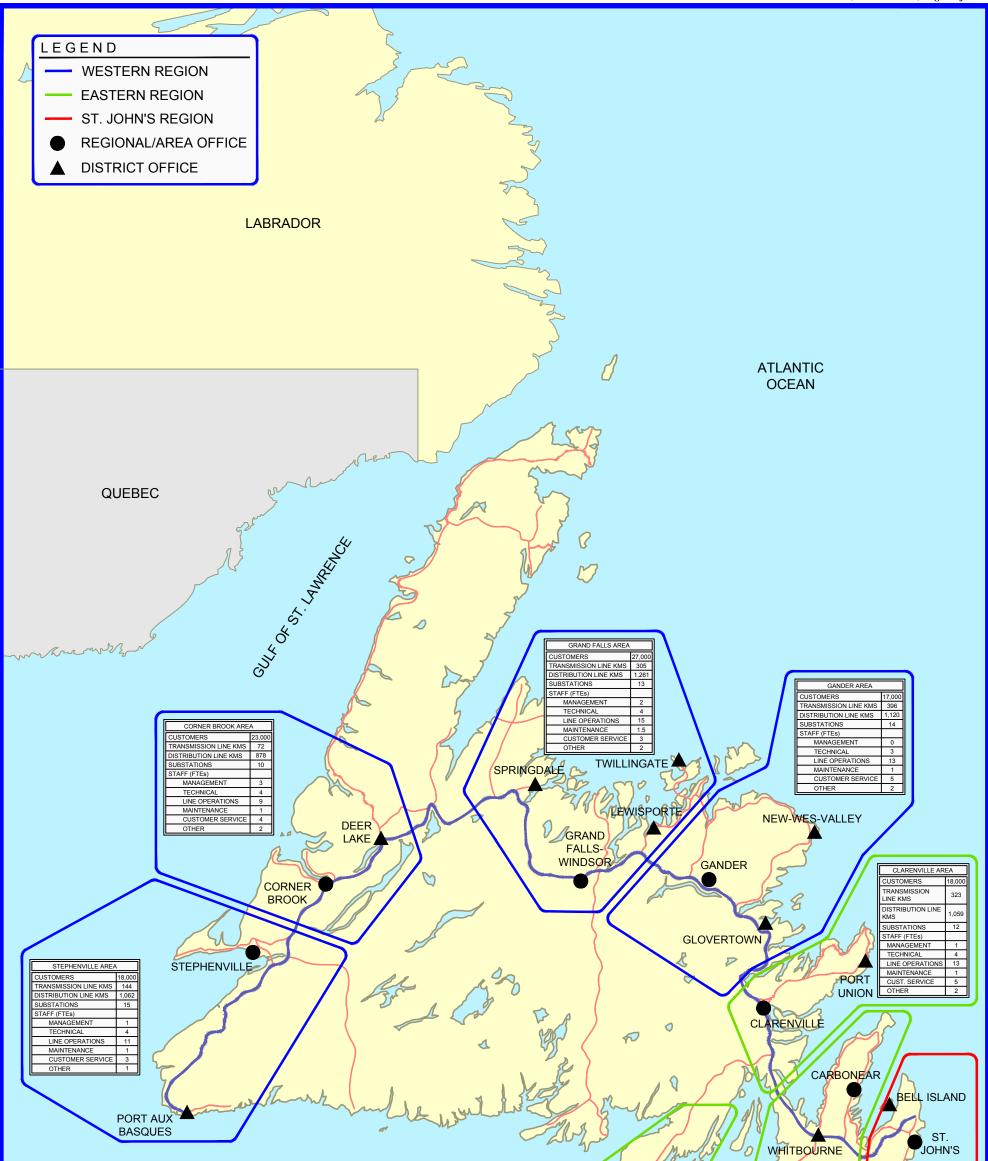

- 1Q.Please prepare and provide a map showing the locations of all of Newfoundland2Power's operating offices and depots, as well as all Newfoundland and Labrador3Hydro operating offices and depots (previously provided to Newfoundland Power4by Newfoundland and Labrador Hydro). Show, on the map, the numbers of field5personnel, km of distribution and transmission lines, numbers of substations, and6the numbers of customers for each Newfoundland Power office or depot.
- A. Attachment A to this response provides a map showing the locations of all Newfoundland
   Power operating offices and depots, and the numbers of field personnel, kilometers of
   distribution and transmission lines, numbers of substations, and numbers of customers for
   each.<sup>1</sup>
- Newfoundland Power does not have the information necessary to add all Newfoundland
  and Labrador Hydro's operating offices and depots to the map.

<sup>&</sup>lt;sup>1</sup> The base map used in Attachment A is the same base map previously provided to Newfoundland Power by Newfoundland and Labrador Hydro.

Map of Newfoundland Power Operating Offices and Depots